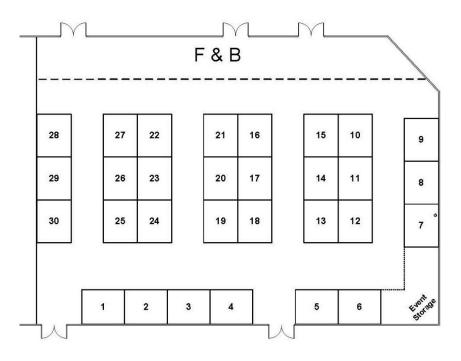

## **CHES 2018 MB Education Day Exhibitor List**

Ambassador 1&2

| Organization                            | Booth Number |
|-----------------------------------------|--------------|
| Abatement Technologies                  | 9            |
| Advance Robotic Duct Cleaning           | 1            |
| AMG Medical                             | 3            |
| Antex Western                           | 6            |
| Buckworld Western                       | 29           |
| Class 1                                 | 30           |
| Erv Parent                              | 15           |
| Flatland Inspection Services            | 8            |
| Flynn Canada Ltd.                       | 14           |
| Hippo CMMS                              | 25           |
| Manitoba Hydro                          | 24           |
| Mac Tower                               | 22           |
| Midwest Engineering                     | 4            |
| MIP INC                                 | 12           |
| RMIS Engineering                        | 7            |
| RWC                                     | 19           |
| National Industrial Communications Inc. | 16           |
| Stantec                                 | 10           |
| Tremco                                  | 27           |
| Wesco                                   | 18           |
| Willis Corian Design                    | 23           |